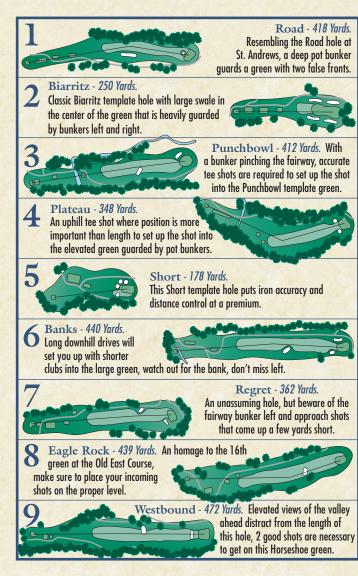

## Rules

- 1. USGA rules govern play.
- 2. Soft spikes only.
- 3. Please observe 90° cart rule.
- 4. Please keep carts on the
- paths around tees and greens.
- 5. All yardages are to the center of the green.
- 6. Shirts must be collared and worn at all times.
- 7. Each player must have their own set of clubs.
- 8. Out of Bounds right of 1, 2, 3 fence line, Hole #9 is marked to right with white stakes.