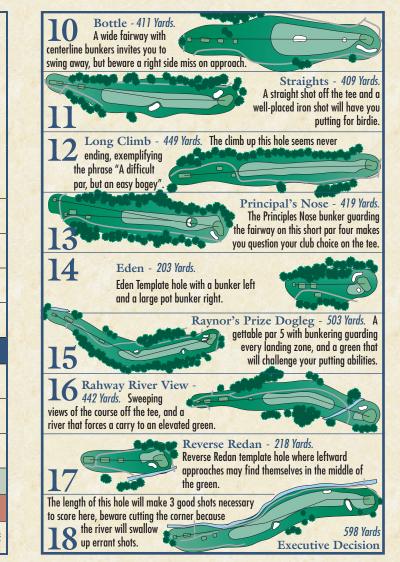

JOSEPH N. DIVINCENZO, JR., COUNTY EXECUTIVE AND THE BOARD OF COUNTY COMMISSIONERS

"PUTTING ESSEX COUNTY FIRST"

| TT 1           |     | 0   | 0    |     | -   | 0   | -   | 0   | 0   |      |        | 10   |     | 40  | 10  |     | 45  | 10  | 47  | 10  | T    | T    |                                    |                                           |
|----------------|-----|-----|------|-----|-----|-----|-----|-----|-----|------|--------|------|-----|-----|-----|-----|-----|-----|-----|-----|------|------|------------------------------------|-------------------------------------------|
| Hole           | 1   | 2   | 3    | 4   | 5   | 6   | 7   | 8   | 9   | Out  |        | 10   | 11  | 12  | 13  | 14  | 15  | 16  | 17  | 18  | In   | Tot  |                                    | N                                         |
| Blue           | 418 | 250 | 412  | 348 | 178 | 440 | 362 | 439 | 472 | 3319 | Ι      | 411  | 409 | 449 | 419 | 203 | 503 | 442 | 218 | 598 | 3652 | 6971 | H                                  | E                                         |
| Blue/<br>White | 418 | 209 | 398  | 348 | 140 | 424 | 362 | 380 | 440 | 3119 | N<br>I | 411  | 409 | 437 | 378 | 163 | 503 | 442 | 218 | 533 | 3494 | 6613 | A<br>N                             | T                                         |
| White          | 385 | 209 | 398  | 334 | 140 | 424 | 337 | 380 | 440 | 3047 | Т      | 382  | 395 | 437 | 378 | 163 | 460 | 425 | 193 | 533 | 3366 | 6413 | DI                                 | S                                         |
| White/<br>Gold | 346 | 160 | 346  | 334 | 140 | 407 | 337 | 380 | 421 | 2871 | I<br>A | 382  | 358 | 356 | 378 | 163 | 460 | 326 | 155 | 471 | 3049 | 5920 | C<br>A                             | C<br>O                                    |
| Gold           | 346 | 160 | 346  | 229 | 124 | 407 | 268 | 316 | 421 | 2617 | L      | 325  | 358 | 356 | 326 | 137 | 384 | 326 | 155 | 471 | 2838 | 5455 |                                    | R<br>E                                    |
| Men's HCP      |     |     |      |     |     |     |     |     |     |      |        |      |     |     |     |     |     |     |     |     |      |      |                                    | E                                         |
|                |     |     |      |     |     |     |     |     |     |      |        |      |     |     |     |     |     |     |     |     |      |      |                                    |                                           |
| 10.00          |     |     |      |     |     |     |     |     |     |      |        |      |     |     |     |     |     |     |     |     |      |      |                                    |                                           |
|                |     |     |      |     |     |     |     |     |     |      |        |      |     |     |     |     |     |     |     |     |      |      |                                    |                                           |
|                |     |     |      |     |     |     |     |     |     |      |        |      |     |     |     |     |     |     |     |     |      |      |                                    |                                           |
| 19142.50       |     |     |      |     |     |     |     |     |     |      |        |      |     |     |     |     |     |     |     |     |      |      | 1                                  |                                           |
| Par            | 4   | 3   | 4    | 4   | 3   | 4   | 4   | 4   | 4   | 34   |        | 4    | 4   | 4   | 4   | 3   | 5   | 4   | 3   | 5   | 36   | 70   |                                    |                                           |
|                |     |     |      |     |     |     |     |     |     |      |        |      |     |     |     |     |     |     |     |     |      |      |                                    |                                           |
|                |     |     |      |     |     |     |     |     |     |      |        |      |     |     |     |     |     |     |     |     |      |      |                                    |                                           |
| 1.10           |     |     |      |     |     |     |     |     |     |      |        |      |     |     |     |     |     |     |     |     |      |      |                                    |                                           |
| Ladies' HCP    |     |     |      |     |     |     |     |     |     |      |        |      |     |     |     |     |     |     |     |     |      |      |                                    |                                           |
| Red            | 306 | 105 | 268  | 211 | 104 | 347 | 250 | 275 | 359 | 2225 |        | 306  | 328 | 326 | 303 | 115 | 344 | 295 | 133 | 454 | 2604 | 4829 |                                    |                                           |
| Date:          |     | Sco | orer |     |     |     |     |     |     |      | At     | test | :   |     |     |     |     |     |     |     | 1    | (    | B BOLF ASS<br>800-438<br>© 2023 Go | OCIATES 06<br>8-8726 23<br>off Associates |